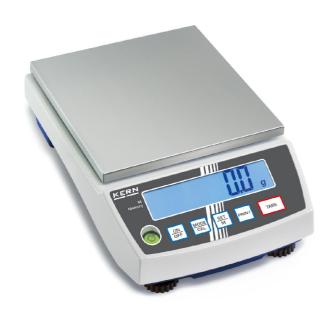

## KERN **PCB6000-0**

The standard in the laboratory

| Measuring system                                |                                           |
|-------------------------------------------------|-------------------------------------------|
| Adjustment options:                             | External calibration                      |
| Eccentric loading at 1/3 [Max]:                 | 3 g                                       |
| Linearity:                                      | 2 g                                       |
| Readability [d]:                                | 1 g                                       |
| Recommended adjusting weight:                   | 5 kg (M2)                                 |
| Repeatability:                                  | 1 g                                       |
| Resolution:                                     | 6000                                      |
| Stabilisation time under laboratory conditions: | 3 s                                       |
| Warm up time:                                   | 30 min                                    |
| Weighing capacity [Max]:                        | 6 kg                                      |
| Weighing system:                                | Strain gauge                              |
| Weighing units:                                 | tl (Tw) tl (HK) tol ozt oz g mo<br>lb dwt |

| Construction                |                   |
|-----------------------------|-------------------|
| Casing material:            | Plastic           |
| Dimensions housing (WxDxH): | 163 x 245 x 79 mm |
| Level indicator:            | yes               |
| Material weighing plate:    | stainless steel   |
| Weighing surface (WxD):     | 150 x 170 mm      |